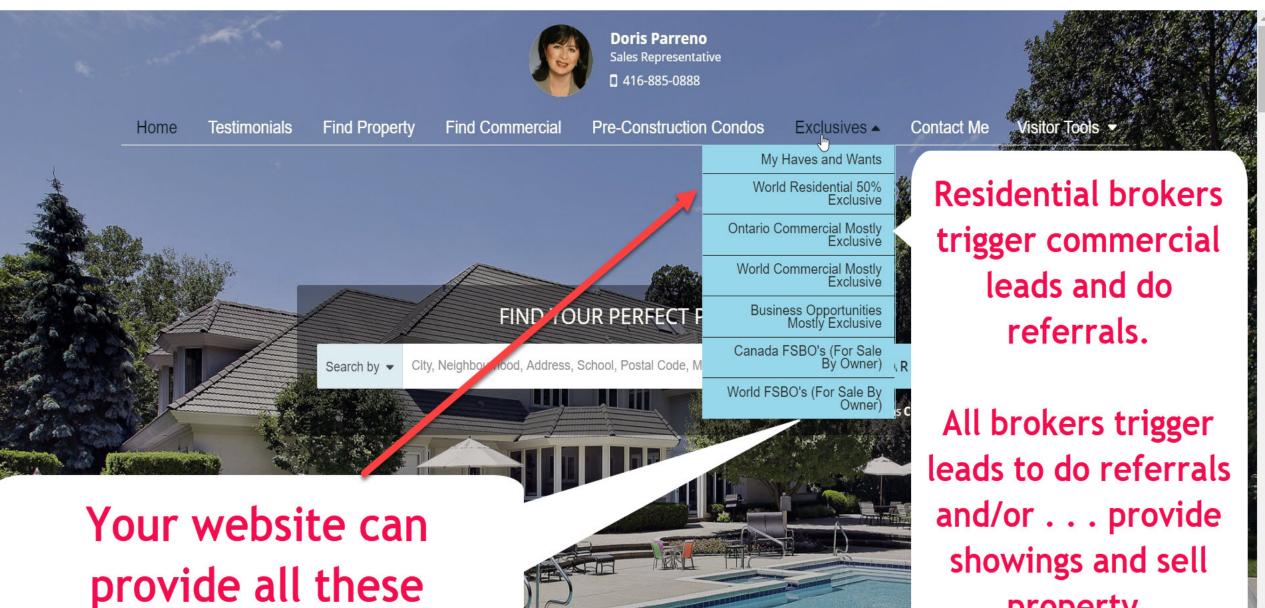

### All Real Estate Websites can and should have MLS.

FIND YOUR PERFECT PROPERTY

Search by - City, Neighbourhood, Address, School, Postal Code, MLS®#

Find Commercial

Put EXCLUSIVE Listings on YOUR Real Estate Website Over 1,000 Brokers and Salespeople now have them! This is a major competitive advantage and lead generator. All it takes is an ICIWorld Society of Real Estate Broker Membership Every broker and salesperson in the world can and should have this working on their website. It is world networking from YOUR website.

- It shows how well connected you are in the market to buyers/sellers.
- The links work 24/7 updating themselves automatically
- Other brokers have agreed to allow their listings, Haves and Wants, to be on your website. 50%-75% of them are not on real estate boards.
- Listings are displayed in a way that the public can not click on them. They have to call you.
- Do referrals or show property on the inquiries and make money.
- All it takes is an ICIWorld Society of Real Estate Broker Membership.
- Make one appointment with us to set up.
- Over 1,000 brokers and salespeople now have these links.

choices for the public.

property.

|        |                | bachs, granice counters, double garage, 1/2003r misned basement 2 DR 2 Dath,                                                                                 |                 | _                            |
|--------|----------------|--------------------------------------------------------------------------------------------------------------------------------------------------------------|-----------------|------------------------------|
| 377330 | \$1,600,000.00 |                                                                                                                                                              | Phone:          | Email: *                     |
|        |                | bedroom Basement apartment, Brand New \$1.6MM. 4 bedroom                                                                                                     |                 |                              |
| 377277 | \$1,575,000.00 | HAVE: Downtown Toronto. Trinity Bellwoods Legal duplex semi-detached with 3 separate units.                                                                  | Message:        |                              |
| 377088 | \$1,500,000.00 | For sale Mississauga Home \$1.5M, custom wilt home 3279 sqft, double garage, huge kitchen with corian counters, Scarlett One staircase, next to golf course. |                 |                              |
| 376778 | \$1,499,000.00 | Brampton East,Detached Luxerious House,almost 5. See feet,1.49 mil                                                                                           |                 |                              |
| 376297 | \$1,400,000.00 | Have, uxbridge, detached 1.4 million, 98 acres 3200 sq 1                                                                                                     |                 |                              |
| 374533 | \$1,399,900.00 | Custom built 3100 sq ft home on a 8900 sq ft pie shaped<br>Short walk to Meadowvale Town Centre \$1,399,900.                                                 |                 | //                           |
| 375241 | \$1,399,000.00 | Brampton Detached 2 Storey Home for \$1,399,000 Upgi<br>Dream Home! From a brokers                                                                           | I am a:         | SELLER                       |
| 374611 | \$1,399,000.00 | Meadowvale Custom built 3100 sq ft + 1500 in basemer<br>8900 sq ft pie shaped lot. \$1,399,900 point of view, it                                             |                 | SELLER                       |
| 377339 | \$1,388,800.00 | 61 Ft Frontage In Prestigious Aurora Highlands Enclave (<br>\$1,388,800                                                                                      | er              | RENTER                       |
| 377323 | \$1,325,000.00 | 1)HAVE 2)CONDO for SALE in 3)York Region, MARKHAM                                                                                                            |                 |                              |
| 377041 | \$1,299,000.00 | Detached House For Sale \$1,299,000 Fully Renovated Si<br>Acre Land Next To Creditview River Surrounded by New                                               | 'm not a robot  | reCAPTCHA<br>Privacy - Terms |
| 373540 | \$1,295,000.00 | Beautiful Luxurious Brampton House For Sale 1,295,000<br>River Minutes to Shopping & Highway. Modern Comfort in Rural Setting. Aproxx<br>2,400               | Send            |                              |
| 374523 | \$1,2. 00      | Vaughan (15 min. to Toronto), Detached Home, \$1,250,000 Shows like a Model,                                                                                 |                 | Disclaimer                   |
|        |                | Granite Countries E Bedersees welling distance to Co Tesing accessibility                                                                                    |                 |                              |
|        |                | When you are a member, these                                                                                                                                 |                 |                              |
| 377027 | \$1,235,000.00 | when you are a member, these                                                                                                                                 | Find your perfe | t property                   |
| 374823 | \$1,200,000.00 | Excluse listings can not be clicked on!                                                                                                                      | City, Neighbor  | urhood, Address              |
| 375382 | \$1,200,000.00 | Rare Miss<br>Million, F This means the public has to                                                                                                         |                 |                              |
|        | շիդ            | Last Call                                                                                                                                                    | Residential     | -                            |
| 376347 | \$1,199,000.00 |                                                                                                                                                              |                 |                              |
|        |                | Double G                                                                                                                                                     | Price Range     | \$ -                         |
| (      |                |                                                                                                                                                              |                 |                              |